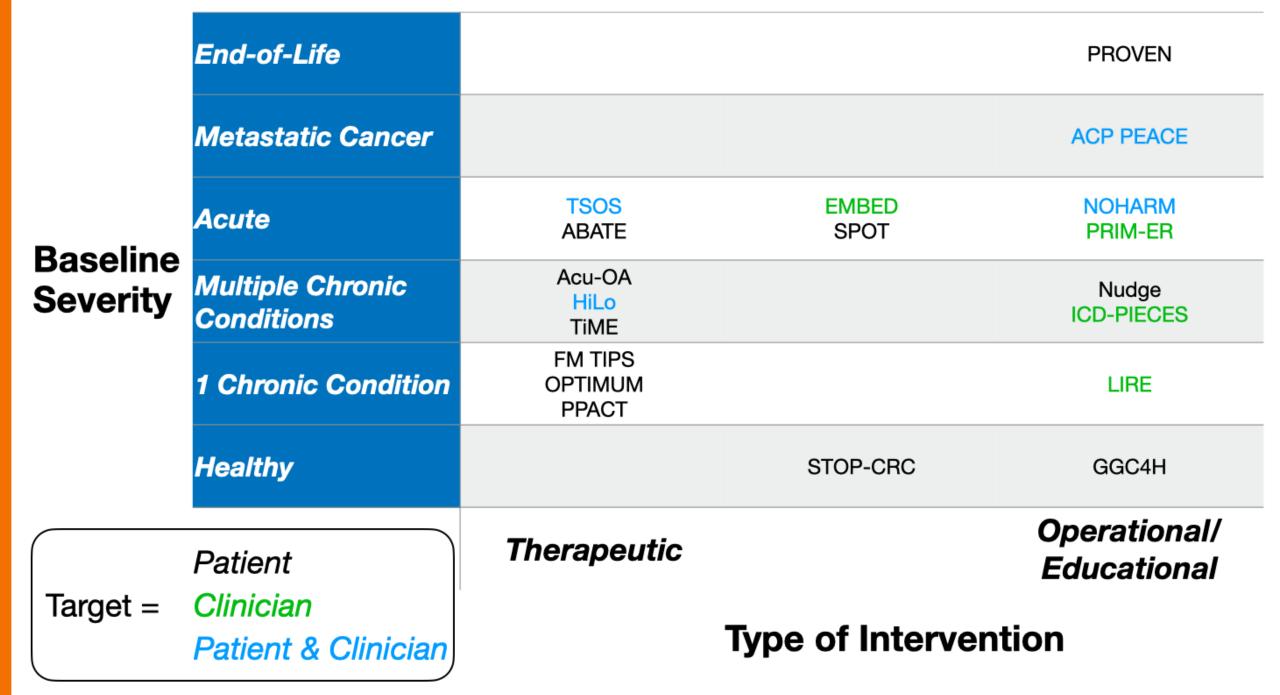

## Severity, Intervention Type and Target

### Type of Intervention

#### Type of Intervention

|                      | End-of-Life                    |                             |                | PROVEN                   |
|----------------------|--------------------------------|-----------------------------|----------------|--------------------------|
|                      | Metastatic Cancer              |                             |                | ACP PEACE                |
| Daalina              | Acute                          | TSOS<br>ABATE               | EMBED<br>SPOT  | NOHARM<br>PRIM-ER        |
| Baseline<br>Severity | Multiple Chronic<br>Conditions | Acu-OA<br>HiLo<br>TiME      |                | Nudge<br>ICD-PIECES      |
|                      | 1 Chronic Condition            | FM TIPS<br>OPTIMUM<br>PPACT |                | LIRE                     |
|                      | Healthy                        |                             | STOP-CRC       | GGC4H                    |
|                      | Patient                        | Therapeutic                 |                | Operational/Educ ational |
| Target =             | Clinician  Patient & Clinician |                             | Type of Interv | ention                   |