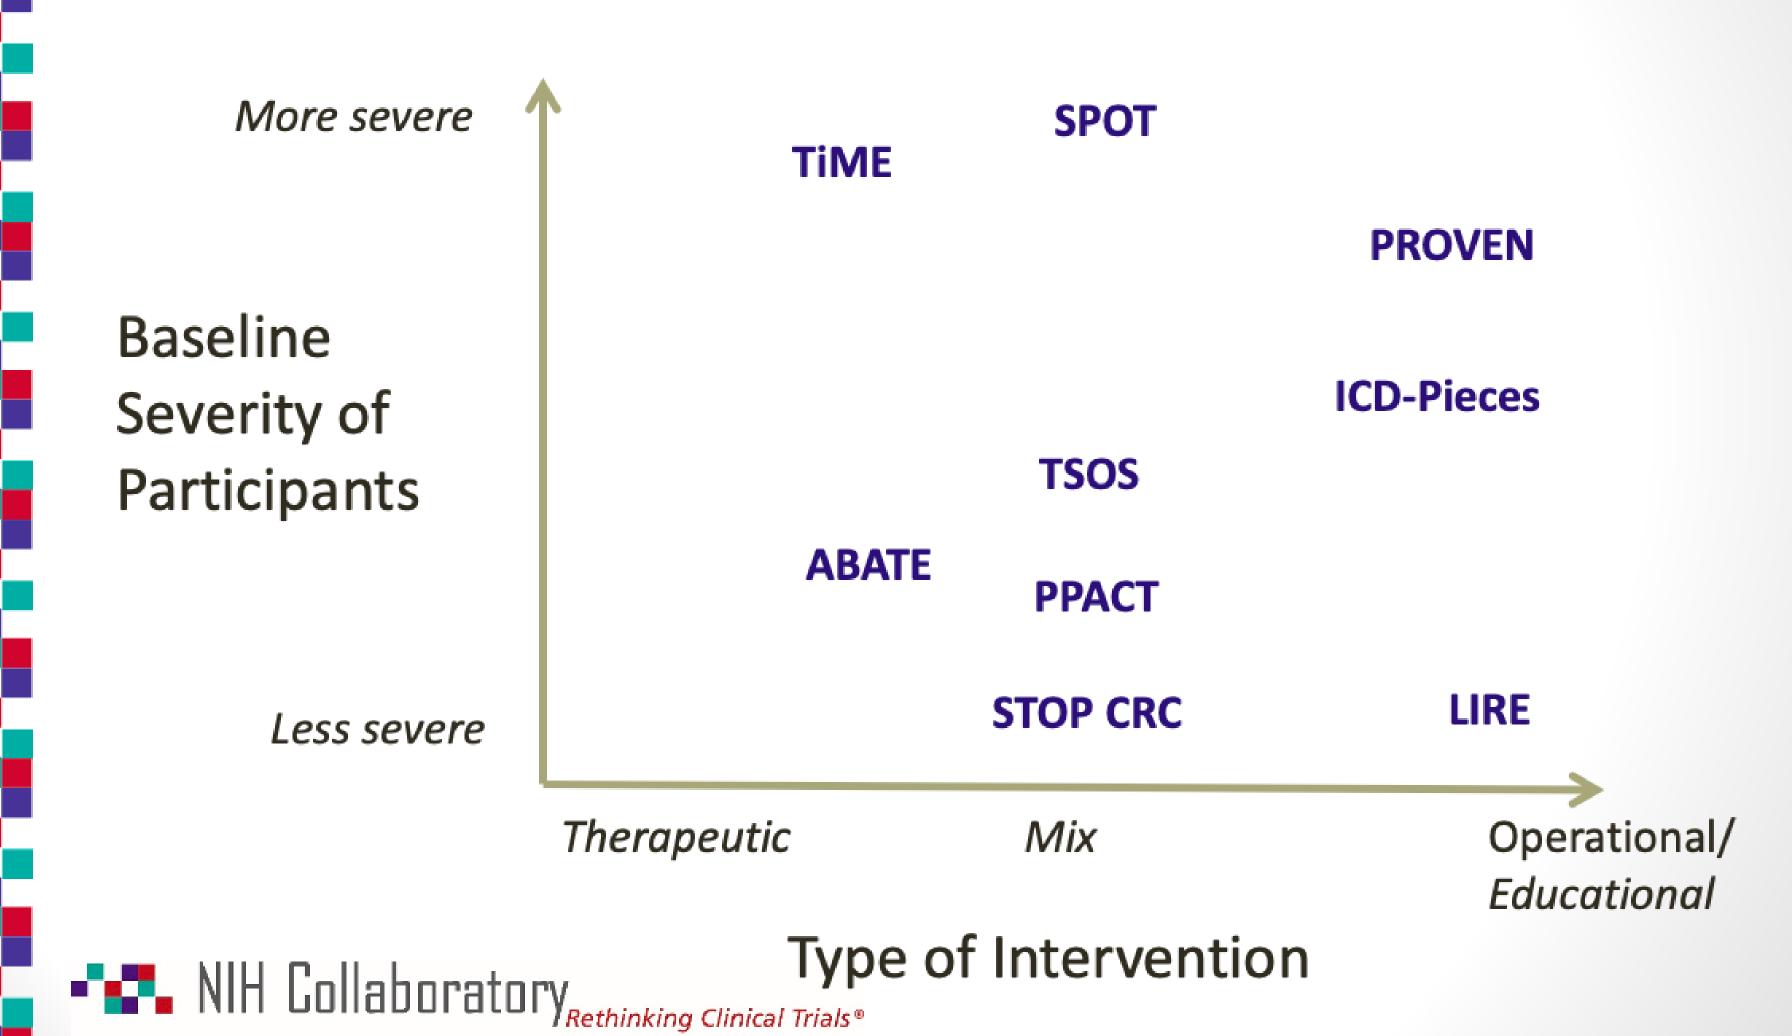

## Severity, Intervention Type and Target

## UH2s/UH3s by Severity and Intervention

Health Care Systems Research Collaboratory