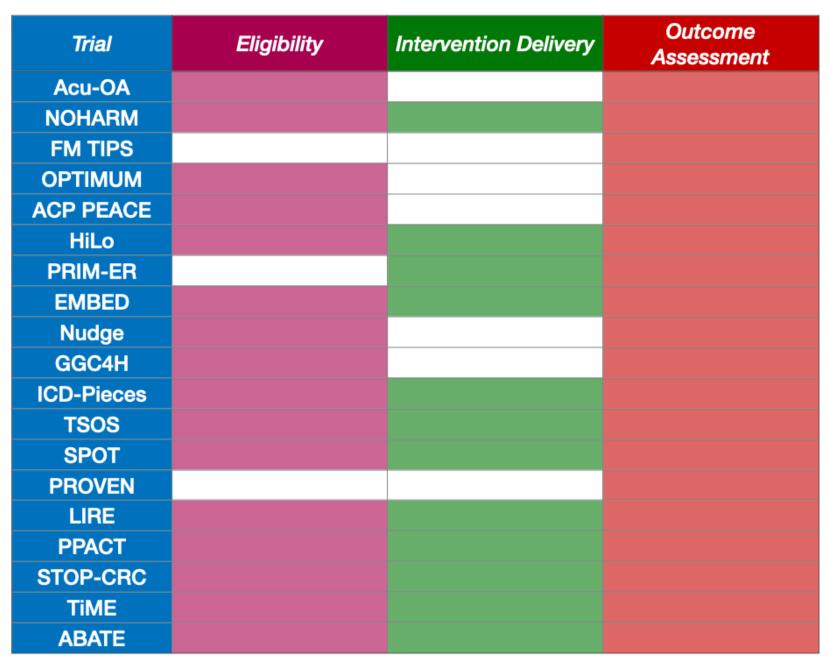

Adolesc

GGC4H

Younger Children

| Trial      | Eligibility | Intervention Delivery | Outcome Assessment |
|------------|-------------|-----------------------|--------------------|
| Acu-OA     |             |                       |                    |
| NOHARM     |             |                       |                    |
| FM TIPS    |             |                       |                    |
| OPTIMUM    |             |                       |                    |
| ACP PEACE  |             |                       |                    |
| HiLo       |             |                       |                    |
| PRIM-ER    |             |                       |                    |
| EMBED      |             |                       |                    |
| Nudge      |             |                       |                    |
| GGC4H      |             |                       |                    |
| ICD-Pieces |             |                       |                    |
| TSOS       |             |                       |                    |
| SPOT       |             |                       |                    |
| PROVEN     |             |                       |                    |
| LIRE       |             |                       |                    |
| PPACT      |             |                       |                    |
| STOP-CRC   |             |                       |                    |
| TiME       |             |                       |                    |
| ABATE      |             |                       |                    |

| Trial      | Eligibility | Intervention Delivery | Outcome Assessment |
|------------|-------------|-----------------------|--------------------|
| Acu-OA     |             |                       |                    |
| NOHARM     |             |                       |                    |
| FM TIPS    |             |                       |                    |
| OPTIMUM    |             |                       |                    |
| ACP PEACE  |             |                       |                    |
| HiLo       |             |                       |                    |
| PRIM-ER    |             |                       |                    |
| EMBED      |             |                       |                    |
| Nudge      |             |                       |                    |
| GGC4H      |             |                       |                    |
| ICD-Pieces |             |                       |                    |
| TSOS       |             |                       |                    |
| SPOT       |             |                       |                    |
| PROVEN     |             |                       |                    |
| LIRE       |             |                       |                    |
| PPACT      |             |                       |                    |
| STOP-CRC   |             |                       |                    |
| TiME       |             |                       |                    |
| ABATE      |             |                       |                    |