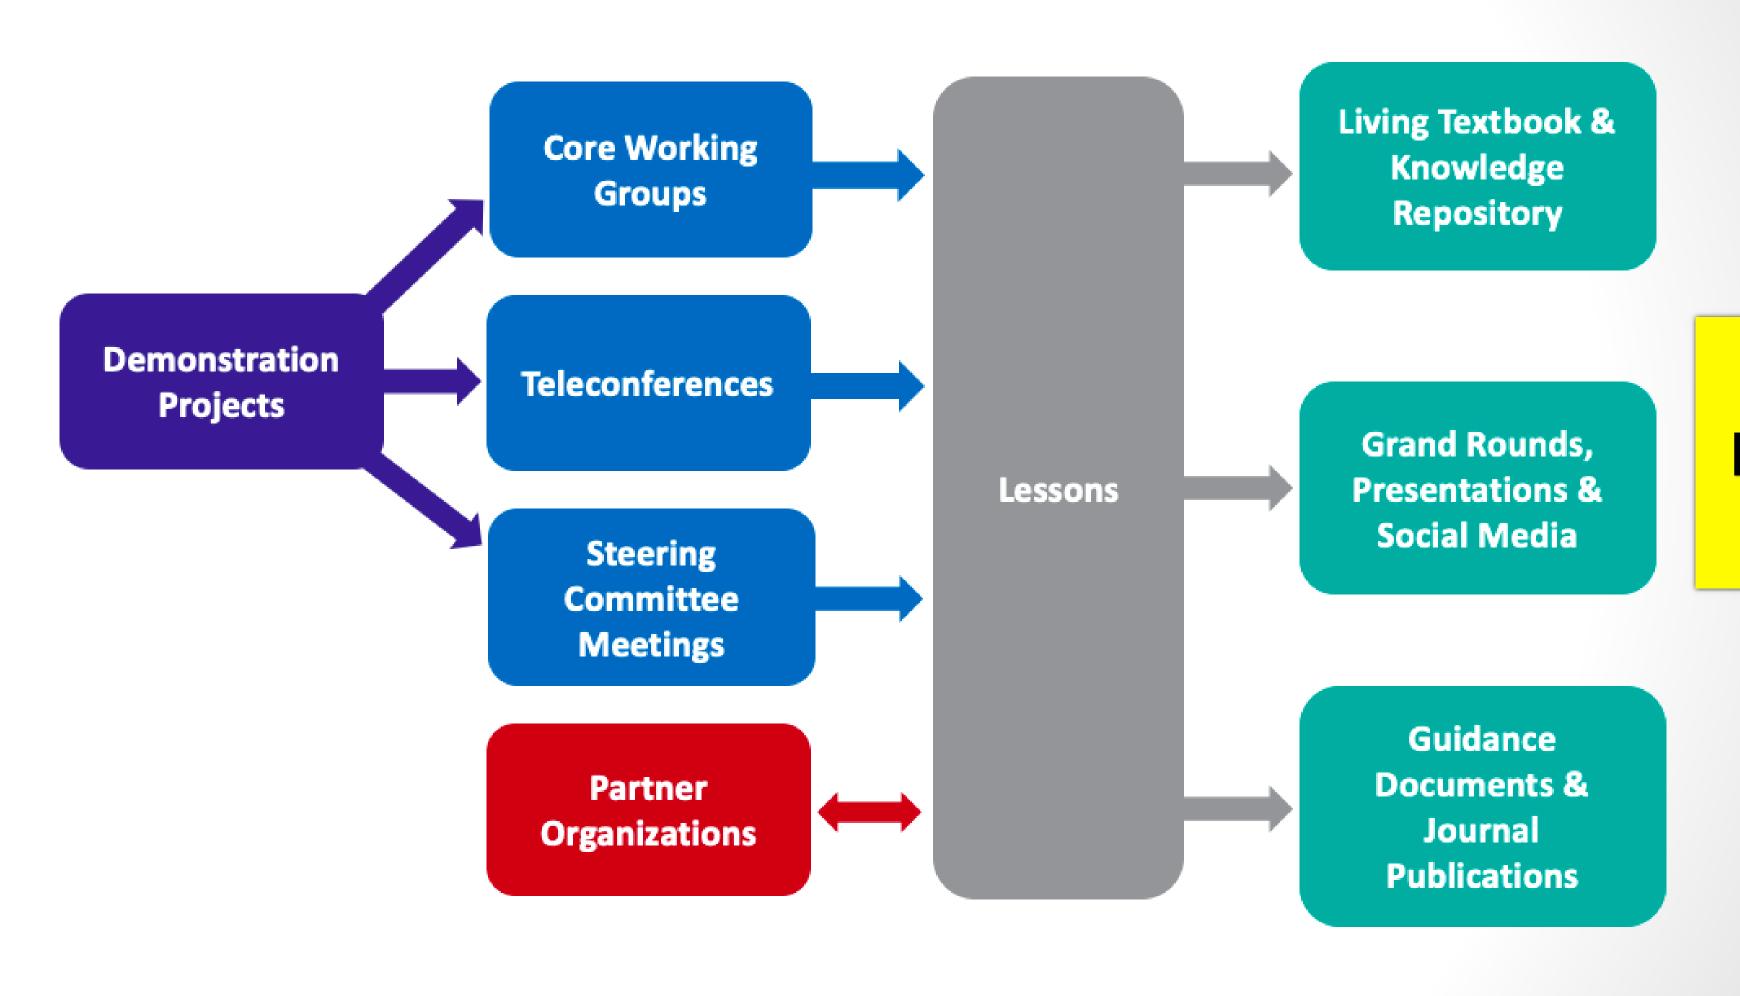

# Bird's Eye View of Collaboratory Demonstration Projects

<u>Discussion</u>: In what settings/situations do we need to learn more about how best to conduct embedded PCTs?



## Flow of Information



Learning From
Experience with Demo
Projects

## Trial Designs

|                      | Design                      | Trials |
|----------------------|-----------------------------|--------|
| Parallel<br>Groups   | Individual<br>Randomization |        |
| Groups               | Cluster<br>Randomization    |        |
| Stepped<br>Cluster F | l-Wedge -<br>Randomization  |        |

|          | Design                     |                                    | Trials                        |                           |
|----------|----------------------------|------------------------------------|-------------------------------|---------------------------|
| Parallel | Individual Randomization   | Acu-OA<br>OPTIMUM<br>Nudge<br>SPOT |                               |