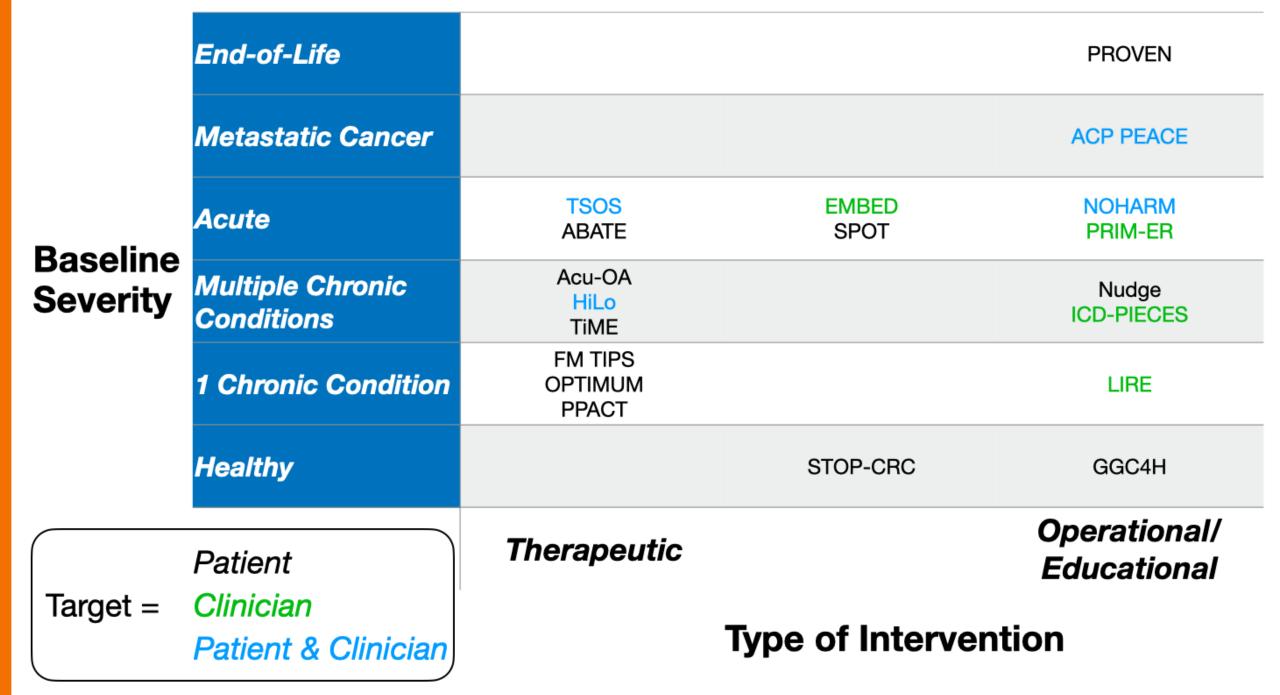

## Severity, Intervention Type and Target

#### Type of Intervention

|                      | End-of-Life                    |                             |                | PROVEN                   |
|----------------------|--------------------------------|-----------------------------|----------------|--------------------------|
|                      | Metastatic Cancer              |                             |                | ACP PEACE                |
| Daalina              | Acute                          | TSOS<br>ABATE               | EMBED<br>SPOT  | NOHARM<br>PRIM-ER        |
| Baseline<br>Severity | Multiple Chronic<br>Conditions | Acu-OA<br>HiLo<br>TiME      |                | Nudge<br>ICD-PIECES      |
|                      | 1 Chronic Condition            | FM TIPS<br>OPTIMUM<br>PPACT |                | LIRE                     |
|                      | Healthy                        |                             | STOP-CRC       | GGC4H                    |
|                      | Patient                        | Therapeutic                 |                | Operational/Educ ational |
| Target =             | Clinician  Patient & Clinician |                             | Type of Interv | ention                   |