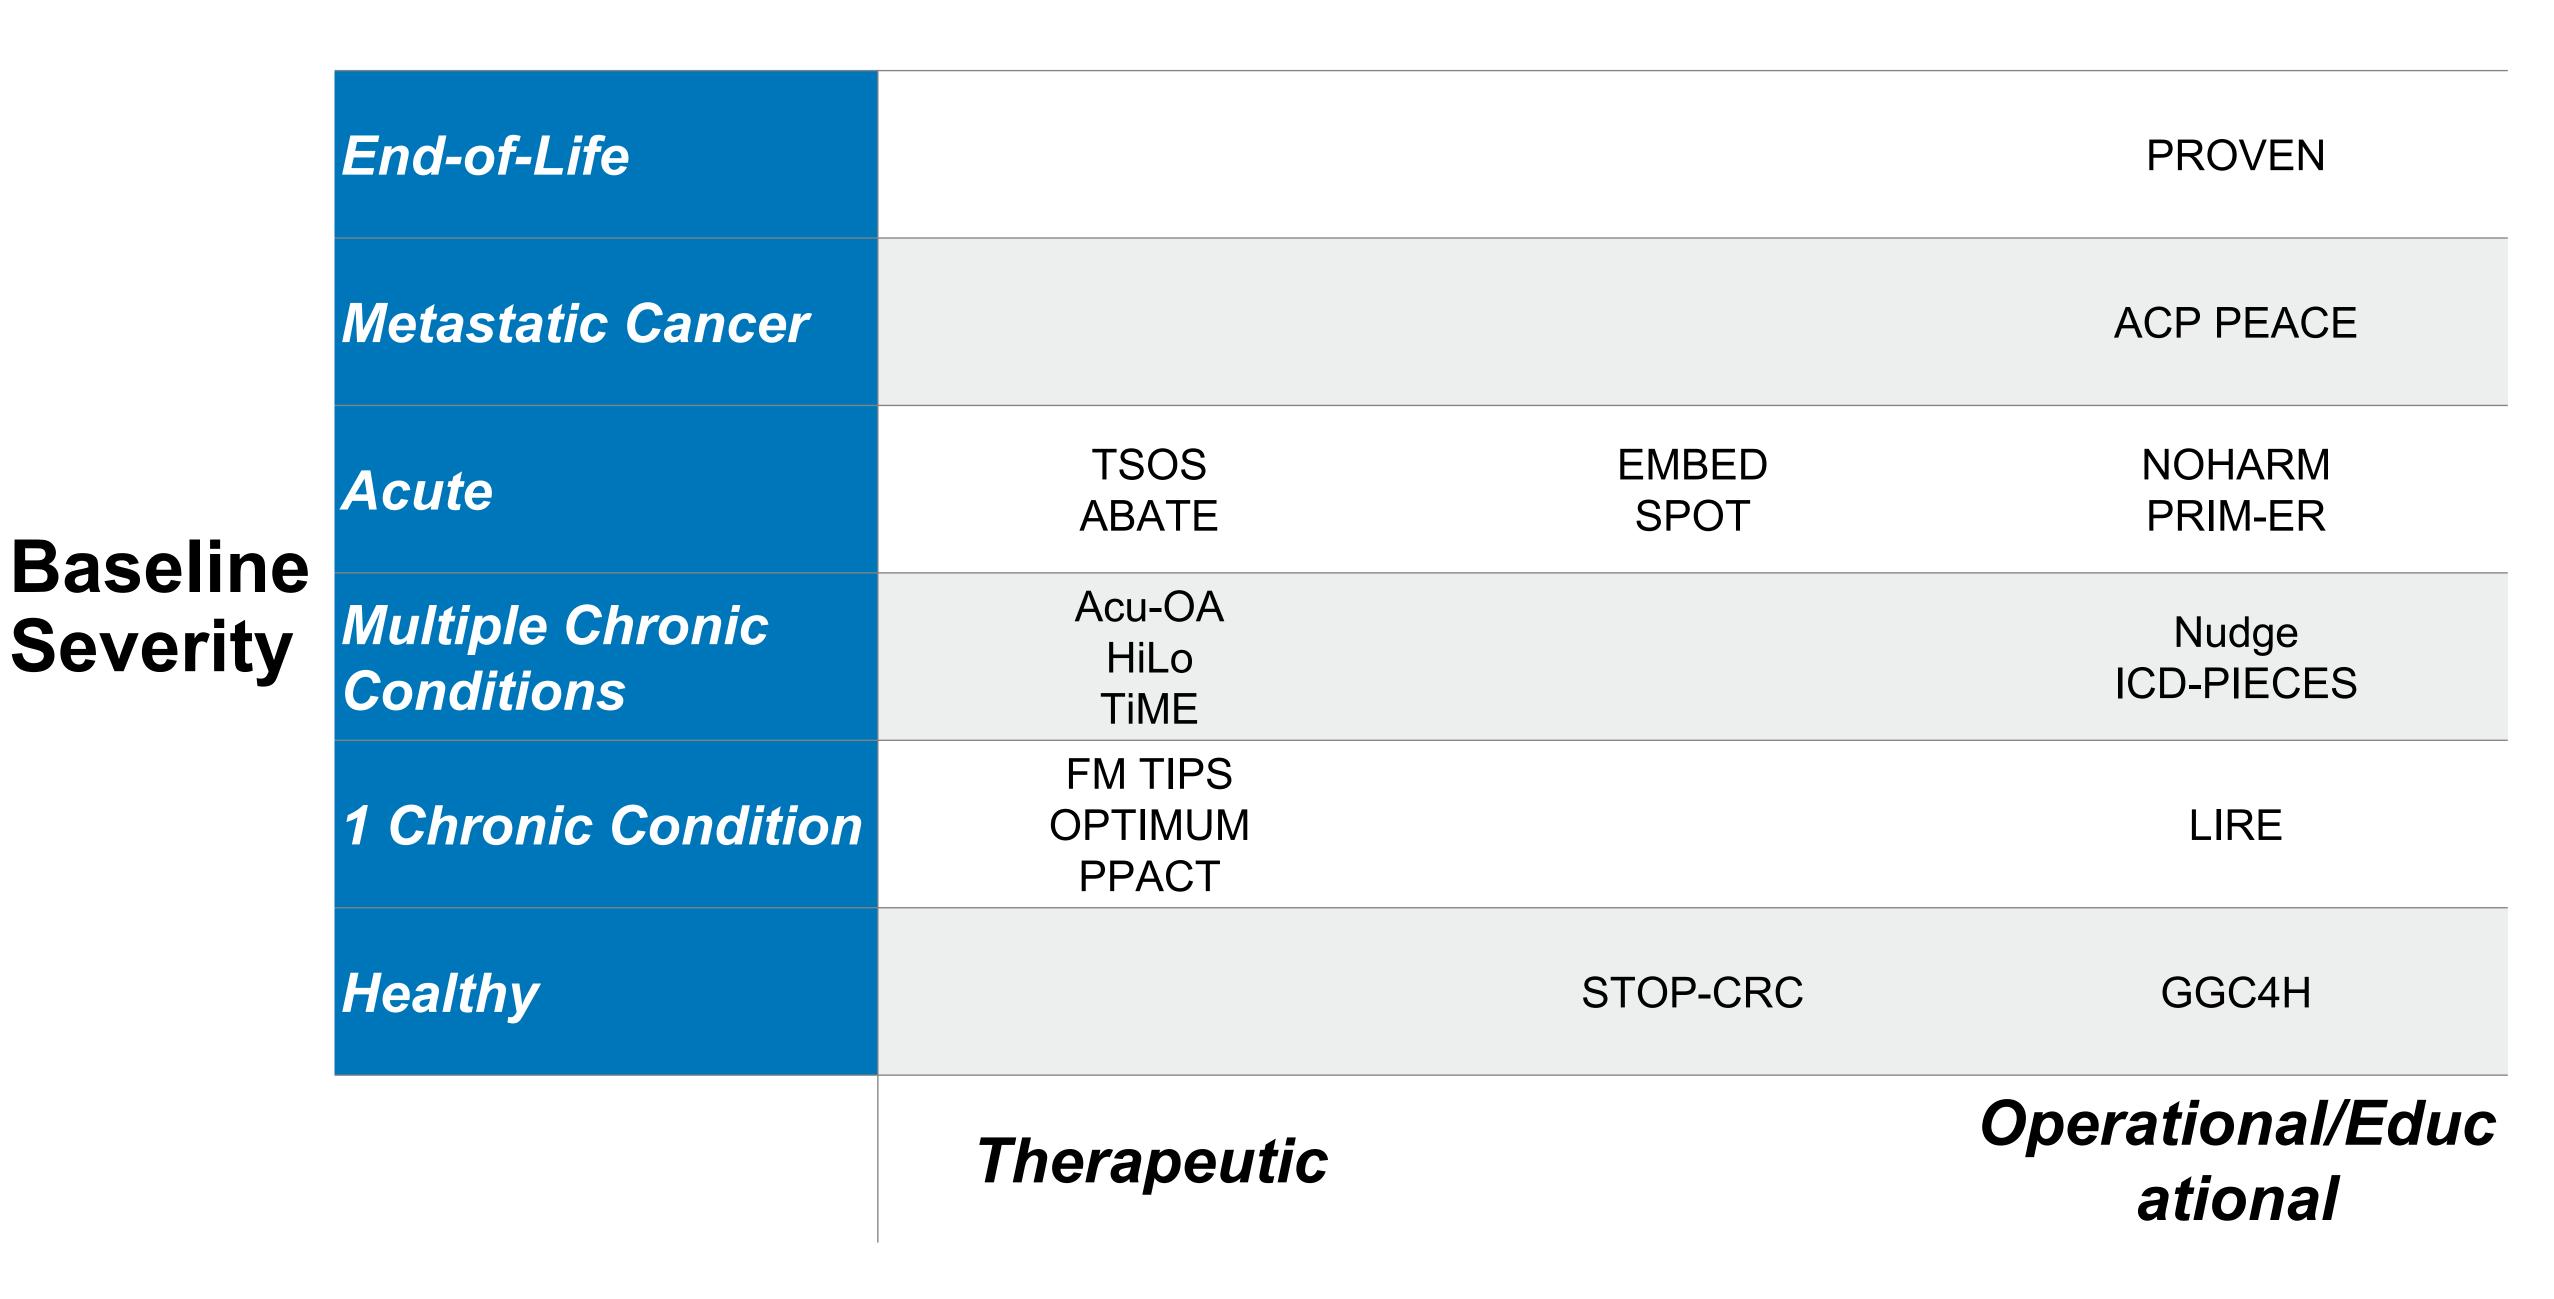

## Severity, Intervention Type and Target

#### Type of Intervention

|                      | End-of-Life                    |                             |                | PROVEN                   |
|----------------------|--------------------------------|-----------------------------|----------------|--------------------------|
|                      | Metastatic Cancer              |                             |                | ACP PEACE                |
| Daalina              | Acute                          | TSOS<br>ABATE               | EMBED<br>SPOT  | NOHARM<br>PRIM-ER        |
| Baseline<br>Severity | Multiple Chronic<br>Conditions | Acu-OA<br>HiLo<br>TiME      |                | Nudge<br>ICD-PIECES      |
|                      | 1 Chronic Condition            | FM TIPS<br>OPTIMUM<br>PPACT |                | LIRE                     |
|                      | Healthy                        |                             | STOP-CRC       | GGC4H                    |
|                      | Patient                        | Therapeutic                 |                | Operational/Educ ational |
| Target =             | Clinician  Patient & Clinician |                             | Type of Interv | ention                   |