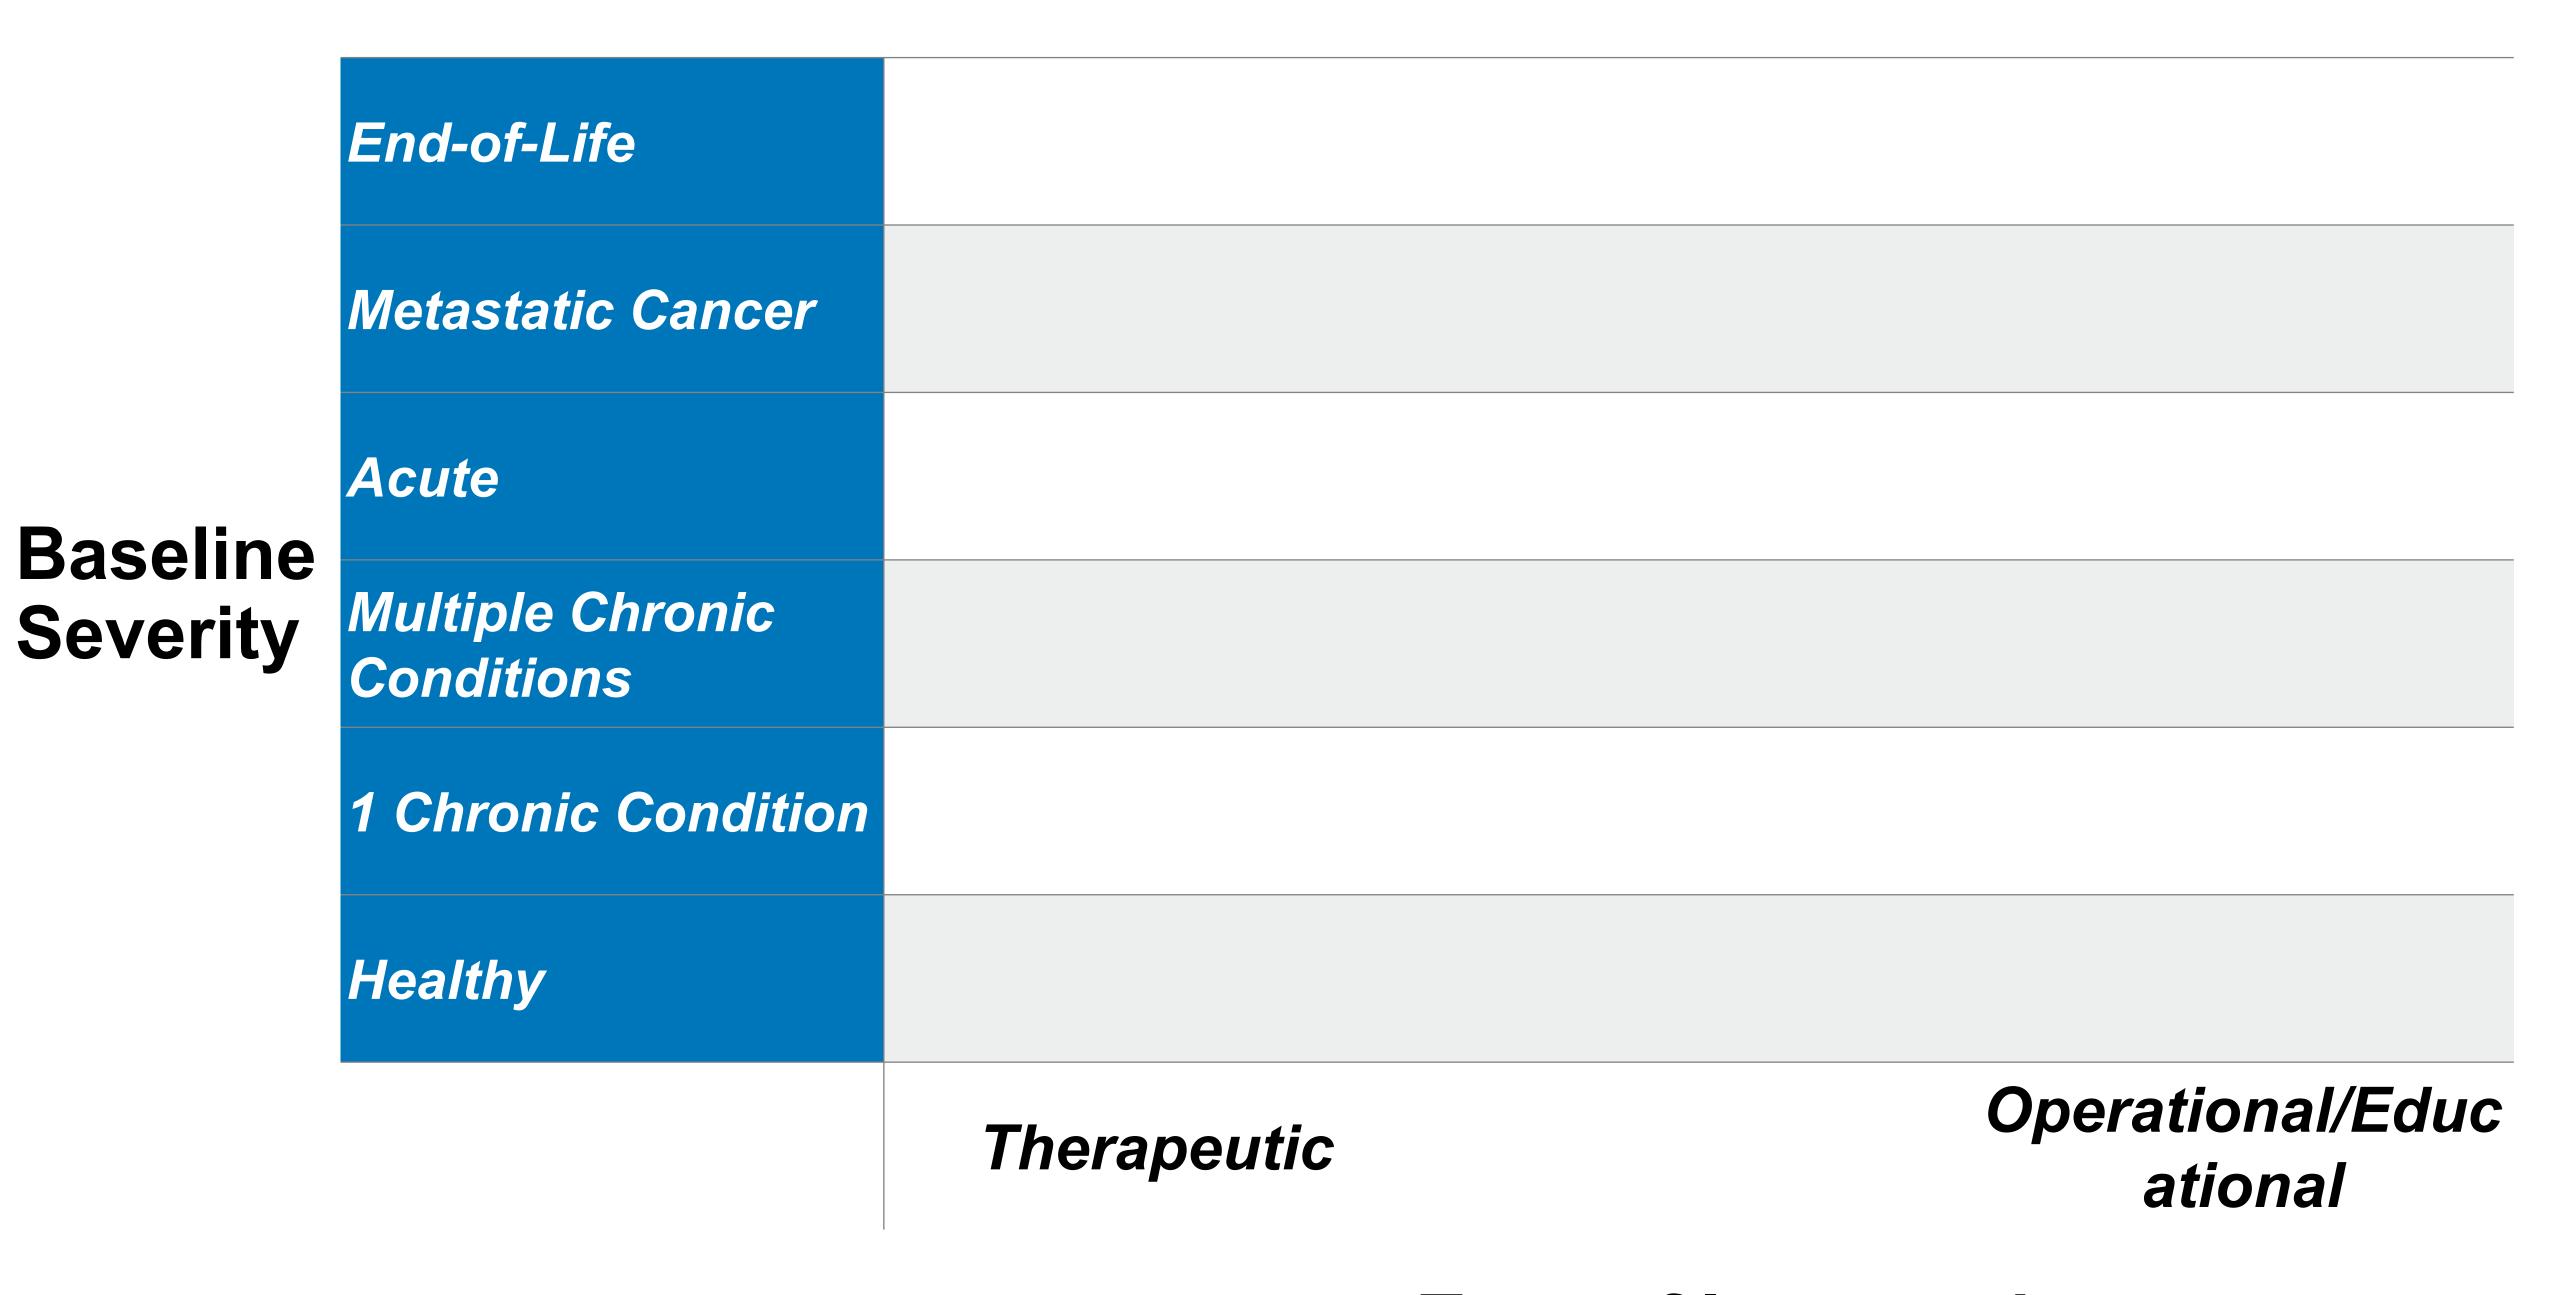

## An Older Picture

### Type of Intervention

#### Type of Intervention

|                      | End-of-Life                    |                             |                | PROVEN                   |
|----------------------|--------------------------------|-----------------------------|----------------|--------------------------|
|                      | Metastatic Cancer              |                             |                | ACP PEACE                |
| Daalina              | Acute                          | TSOS<br>ABATE               | EMBED<br>SPOT  | NOHARM<br>PRIM-ER        |
| Baseline<br>Severity | Multiple Chronic<br>Conditions | Acu-OA<br>HiLo<br>TiME      |                | Nudge<br>ICD-PIECES      |
|                      | 1 Chronic Condition            | FM TIPS<br>OPTIMUM<br>PPACT |                | LIRE                     |
|                      | Healthy                        |                             | STOP-CRC       | GGC4H                    |
|                      | Patient                        | Therapeutic                 |                | Operational/Educ ational |
| Target =             | Clinician  Patient & Clinician |                             | Type of Interv | ention                   |