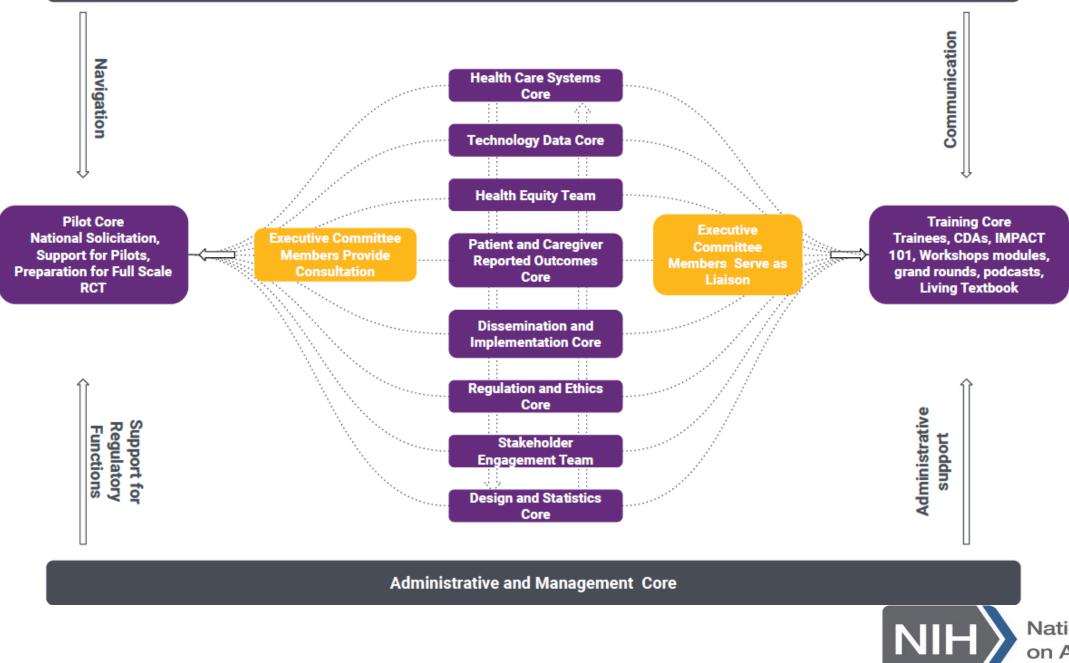

chool of Medicine at Mount Sinai
- Indiana University, Regenstrief Institute
- Kaiser Foundation Health Plan of Washington
- Kaiser Permanente Colorado Institute for Health Research
- Massachusetts General Hospital
- Meyers Primary Care Institute
- New York University
- Oregon Health & Science University
- Ottawa Hospital Research Institute
- Pennsylvania State University
- University of California, Los Angeles
- University of California, Davis
- University of California, San Francisco
- University of Connecticut
- University of Michigan
- University of Minnesota
- University of North Carolina at Chapel Hill
- University of Pennsylvania
- University of Wisconsin
- University of Southern California
- Wake Forest University
- Yale University









#### Administrative and Management Core



# Highlights of the IMPACT Collaboratory





### The NIA IMPACT Collaboratory: Big Picture





### The NIA IMPACT Collaboratory: Big Picture



### Discussion

Marcel E. Salive, M.D., MPH <u>marcel.salive@nih.gov</u> National Institute on Aging

Phone: (301) 496-5278