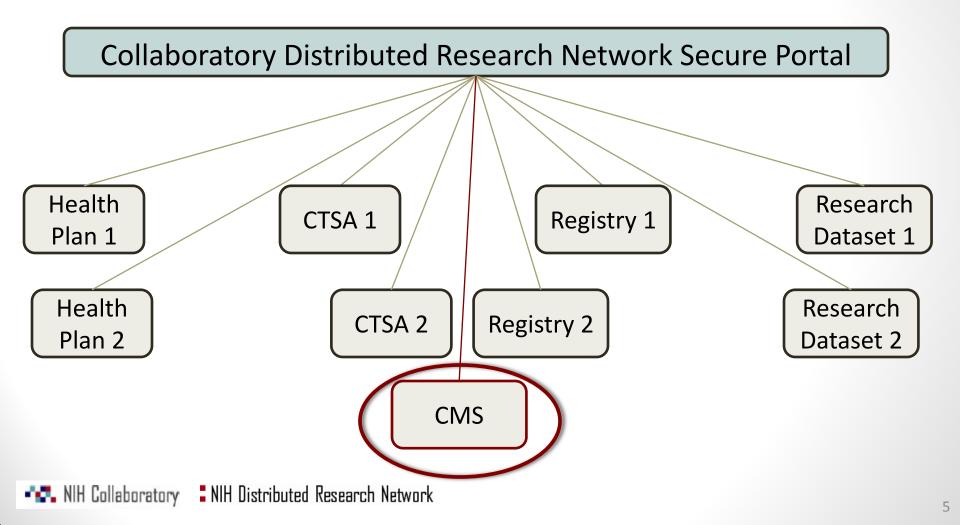

## Highlights

- Rapid response distributed querying available across 6 data partners with over 90 million lives
- Actively adding new data partners
- Approved governance document
- Completed pilot illustrating query of i2b2 data repository
- Enhanced meta-data capture and querying to enable "match-making" searches
  - Now being used by PCORnet
- Engagement with NIH applicants
  - Community Clinical Oncology Program (URochester, PI: Morrow)

#### Next up: Use the Network

- Table 1 with current partners
  - Aetna
  - Group Health Research Institute
  - Harvard Pilgrim Health Care
  - HealthCore
  - Humana
  - Optum
  - HealthPartners Institute for Education and Research