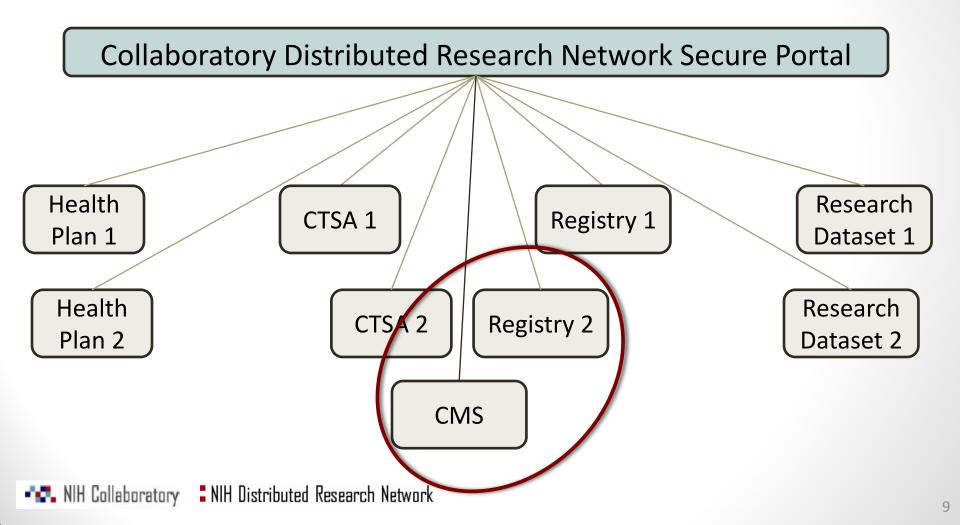

## Highlights

- Rapid response distributed querying available across 6 data partners with over 90 million lives
- Actively adding new data partners
- Approved governance document
- Completed pilot illustrating query of i2b2 data repository
- Enhanced meta-data capture and querying to enable "match-making" searches
  - Now being used by PCORnet
- Engagement with NIH applicants
  - Community Clinical Oncology Program (URochester, PI: Morrow)

#### Next up: Use the Network

- Table 1 with current partners
  - Aetna
  - Group Health Research Institute
  - Harvard Pilgrim Health Care
  - HealthCore
  - Humana
  - Optum
  - HealthPartners Institute for Education and Research