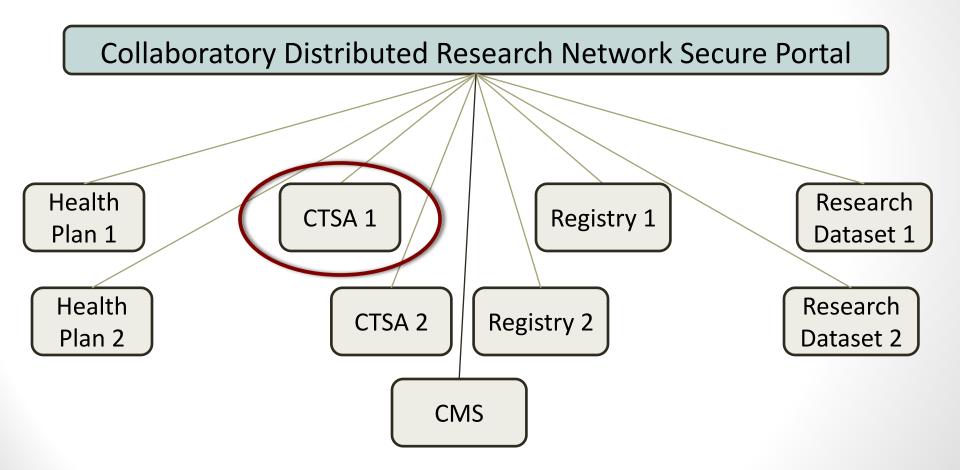

## Highlights

- Rapid response distributed querying available across 6 data partners with over 90 million lives
- Actively adding new data partners
- Approved governance document
- Completed pilot illustrating query of i2b2 data repository
- Enhanced meta-data capture and querying to enable "match-making" searches
  - Now being used by PCORnet
- Engagement with NIH applicants
  - Community Clinical Oncology Program (URochester, PI: Morrow)

#### Next up: Use the Network

- Table 1 with current partners
  - Aetna
  - Group Health Research Institute
  - Harvard Pilgrim Health Care
  - HealthCore
  - Humana
  - Optum
  - HealthPartners Institute for Education and Research