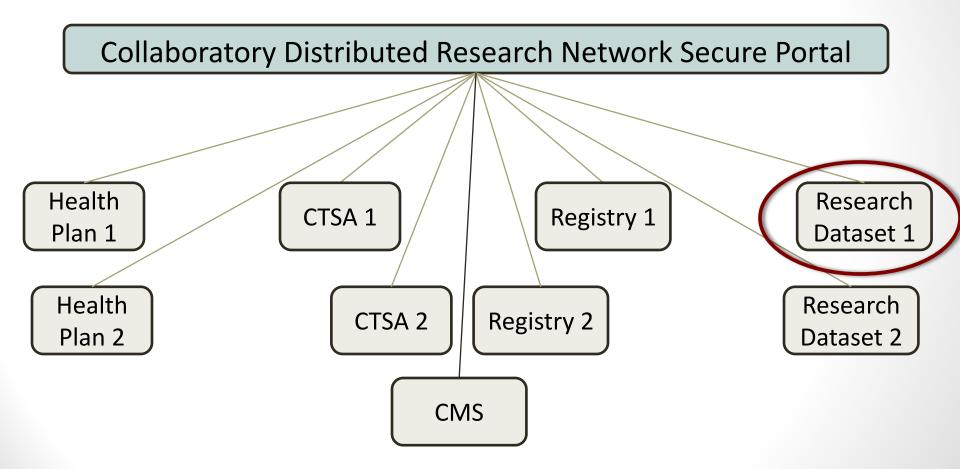

## Highlights

- Rapid response distributed querying available across 6 data partners with over 90 million lives
- Actively adding new data partners
- Approved governance document
- Completed pilot illustrating query of i2b2 data repository
- Enhanced meta-data capture and querying to enable "match-making" searches
  - Now being used by PCORnet
- Engagement with NIH applicants
  - Community Clinical Oncology Program (URochester, PI: Morrow)

#### Next up: Use the Network

- Table 1 with current partners
  - Aetna
  - Group Health Research Institute
  - Harvard Pilgrim Health Care
  - HealthCore
  - Humana
  - Optum
  - HealthPartners Institute for Education and Research