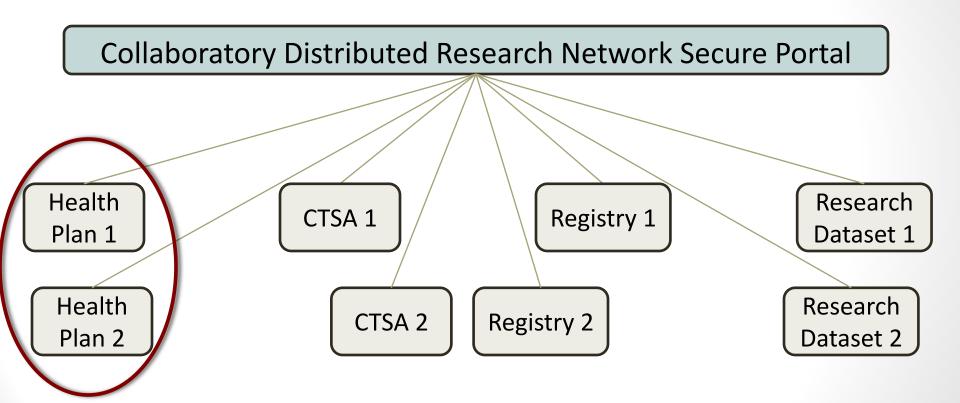

## Highlights

- Rapid response distributed querying available across 6 data partners with over 90 million lives
- Actively adding new data partners
- Approved governance document
- Completed pilot illustrating query of i2b2 data repository
- Enhanced meta-data capture and querying to enable "match-making" searches
  - Now being used by PCORnet
- Engagement with NIH applicants
  - Community Clinical Oncology Program (URochester, PI: Morrow)

#### Next up: Use the Network

- Table 1 with current partners
  - Aetna
  - Group Health Research Institute
  - Harvard Pilgrim Health Care
  - HealthCore
  - Humana
  - Optum
  - HealthPartners Institute for Education and Research