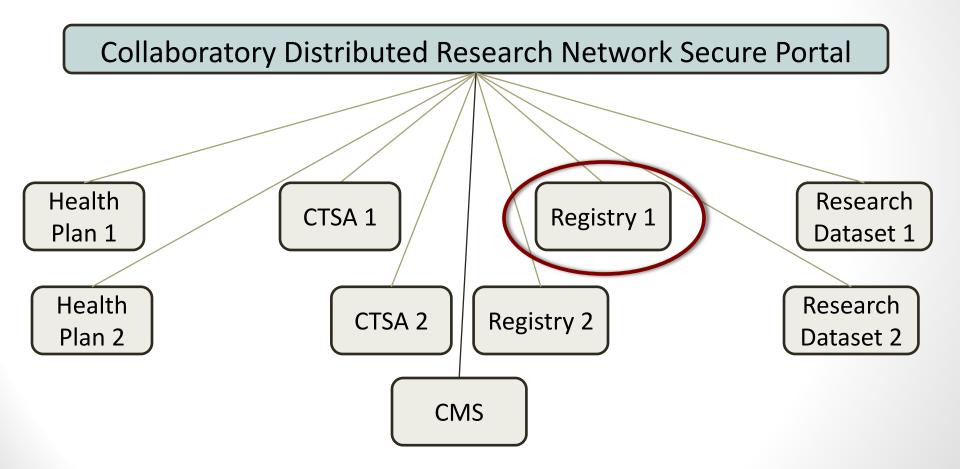

## Highlights

- Rapid response distributed querying available across 6 data partners with over 90 million lives
- Actively adding new data partners
- Approved governance document
- Completed pilot illustrating query of i2b2 data repository
- Enhanced meta-data capture and querying to enable "match-making" searches
  - Now being used by PCORnet
- Engagement with NIH applicants
  - Community Clinical Oncology Program (URochester, PI: Morrow)

#### Next up: Use the Network

- Table 1 with current partners
  - Aetna
  - Group Health Research Institute
  - Harvard Pilgrim Health Care
  - HealthCore
  - Humana
  - Optum
  - HealthPartners Institute for Education and Research