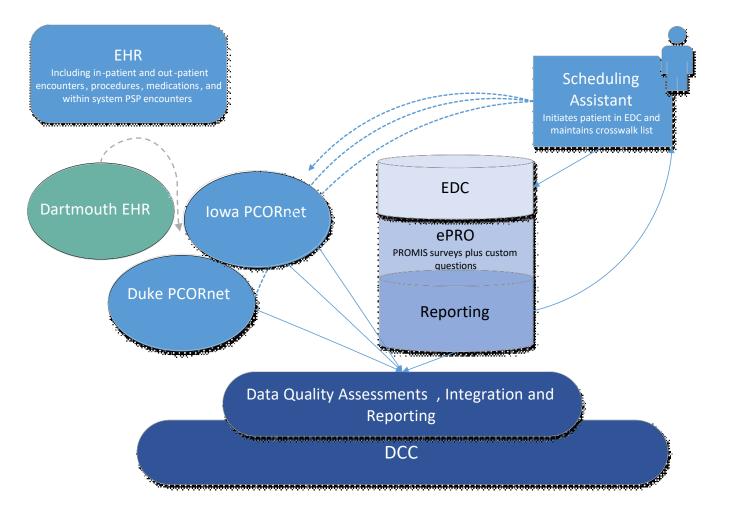

### **IMPACt-LBP** Data Flow

## **Common Data Models**

- OMOP, PCORnet, etc.
- Ensures data harmonization across sites
- May include standard quality checks
- Increased collaboration and sharing knowledge / lessons learned

## **IMPACt-LBP EHR Data Challenges**

- Two of the three sites provided EHR data in PCORnet format, with the existing network data curation checks in place. Data available per standard network timelines.
- One site providing raw EHR data
  - Not mapped to PCORnet
  - Not subject to the corresponding PCORnet data curation, including model population and consistency checks
- Impact:
  - Identify external group to map raw to PCORnet formats
  - Necessitate additional data checking by DCC
  - Impacted timelines and availability of data to DSMB
  - Impacted budget allocations
- Attempts to align data refreshes with DSMB Meetings
  - DSMB Schedule was not finalized; however PCORnet reloads quarterly